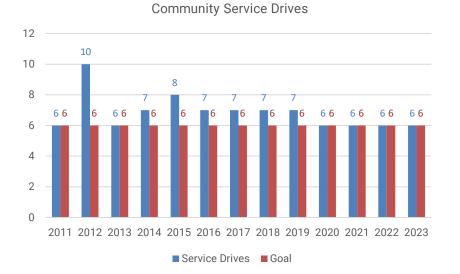

## **Community Service**

Diamond's employee-led Community Service Team has a target to initiate at least six (6) companysponsored community service drives throughout the year. These include:

- E-Waste Recycling Event
- Earth Day (in partnership w/ Seneca Park Zoo)
- Foodlink food drives
- Goodwill Clothing Drive
- J.P. Morgan Corporate Challenge
- Open Door Mission food drives
- YWCA Adopt-A-Family

The team builds awareness and increases participation through internal communications, signage, and announcements during company's quarterly meetings.

With their help Diamond hopes to build an even stronger bond between the company and our community.