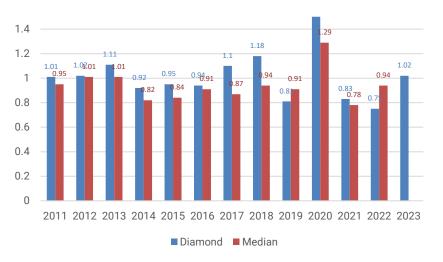

The company also sponsors charitable fundraisers to support national organizations:

- ABVI Goodwill
- Children's Specialized Hospital •
- JPMorgan Chase Foundation

According to <u>CECP</u> (Chief Executives for Corporate Purpose<sup>®</sup>) Giving in Numbers: 2023 Edition, the median corporate donation as a percentage of pre-tax profit in 2022 was under one percent (0.94%).

Diamond's target is to exceed the median of all companies benchmarked. In 2023 Diamond's corporate donation total as a percentage of pre-tax profit (1.02%) was just over one percent.